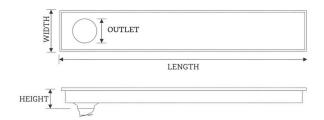

| Length | Width | Height | Outlet Diameter |
|--------|-------|--------|-----------------|
| 300mm  | 100mm | 32mm   | 60mm            |
| 450mm  | 100mm | 32mm   | 60mm            |
| 600mm  | 100mm | 32mm   | 60mm            |
| 900mm  | 100mm | 32mm   | 60mm            |